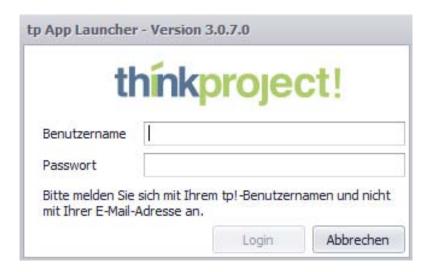

### **Authentication**

Once a day you have to log in to the system at the first login. Use your tpCDE user data for this.

#### Attention!

Enter your **user name** here and not your e-mail address registered with tpCDE.

On the left side you can see all projects that are assigned to you.

Click on a project name to see the available tools.