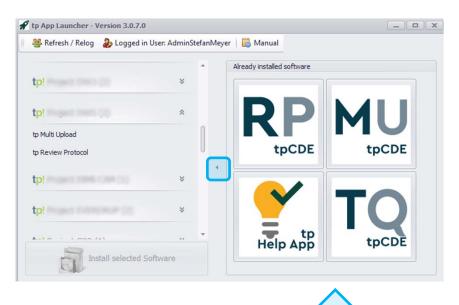

## **Switch view**

\_ D X

A click on the small triangle between the list of available and already installed software compresses the view so that only the already installed apps are displayed.

Clicking the triangle again will expand the list of available software.