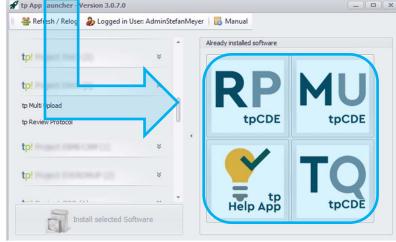

After selecting the desired tool and clicking on Install selected Software, the selected tool will be installed, started and ist icon will be placed on the right as a quick launch icon.