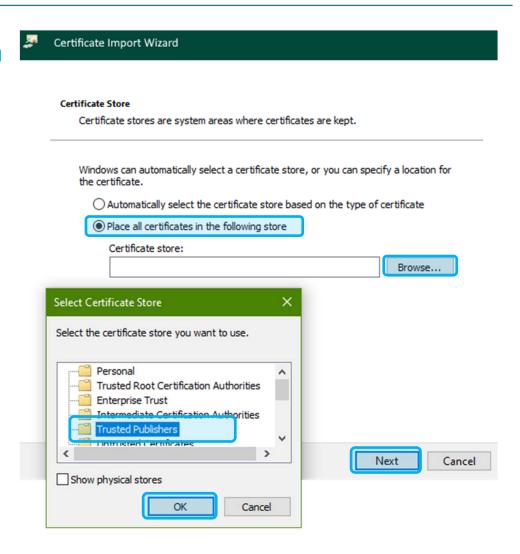

#### Install the certificate

- Click on Place all certificates in the following store, then click Browse...
- Select Trusted Publishers and confirm with OK
- Then click Next