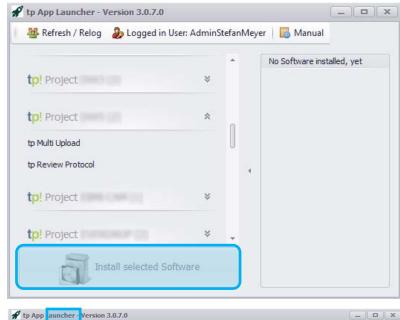

#### Attention!

Enter your **user name** here and not your e-mail address registered with tpCDE.

On the left side you can see all projects that are assigned to you.

Click on a project name to see the available tools.

After selecting the desired tool and clicking on Install selected Software, the selected tool will be installed, started and ist icon will be placed on the right as a quick launch icon.