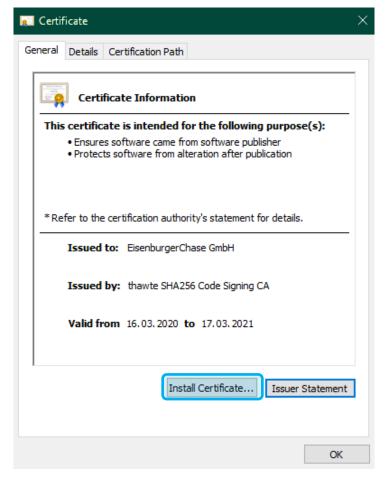

### Download the certificate



- You need to download and install a security certificate from EisenburgerChase GmbH in order to check that the downloaded tools are provided by EisenburgerChase GmbH.
- Download the EisenburgerChase Developer Certificate

Click <u>HERE</u> to download the certificate. Save the file <u>SecurityCertificate-EisenburgerChase.cer</u> on your computer.

Start the Installation

Using Windows Explorer, navigate to the selected download folder and double click on the downloaded certificate.

You can also launch the installation of the certificate directly from your browser.

Please do NOT use Microsoft Internet Explorer for downloading the file.
 Better use Google Chrome or Mozilla Firefox.

#### Install the certificate



# Click the button Install Certificate...



# Click Next on the wizzard's start page



#### Install the certificate



- Click on Place all certificates in the following store, then click Browse...
- Select Trusted Publishers and confirm with OK
- Then click Next



### Install the certificate



Check your settings and click

Finish to import the certificate.



#### **Completing the Certificate Import Wizard**

The certificate will be imported after you click Finish.

You have specified the following settings:







# Download the setup file



Download the tp App Launcher setup file

Click <u>HERE</u> to download the setup file. Save the file *EBC SAK Installer.application* on your computer.

Start the Installation

Using Windows Explorer, navigate to the selected download folder and double click on the downloaded setup file.