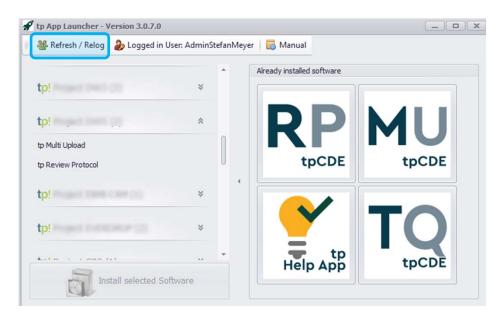

# Relogging

If you want to login with another user, click on the button Refresh / Relog.

Then enter the new user data as described in <u>Authentication</u>.

The list of available software will be refreshed - according to the project this user is assigned to.