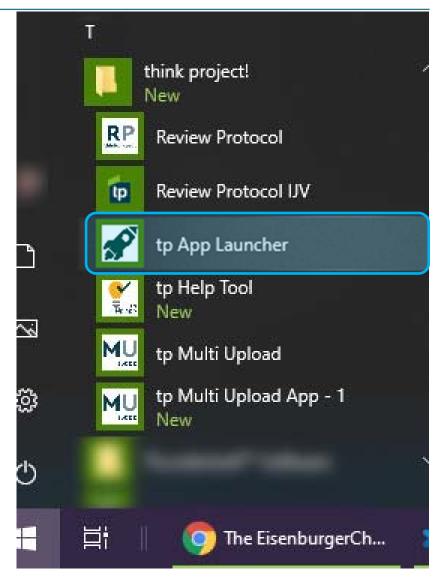

# **Starting the tp App Launcher**

 After installing the tp App Launcher you can start it using your Windows Start Menu or by double clicking the App Icon on your Windows Desktop.