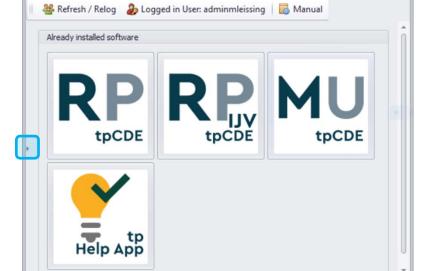

After selecting the desired tool and clicking on Install selected Software, the selected tool will be installed, started and ist icon will be placed on the right as a quick launch icon.

## **Switch view**

\_ D X

A click on the small triangle between the list of available and already installed software compresses the view so that only the already installed apps are displayed.

Clicking the triangle again will expand the list of available software.