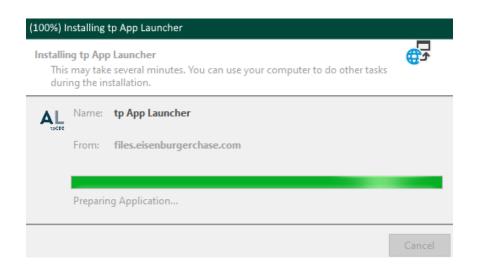

# Download the setup file

Download the tp App Launcher setup file

Click <u>HERE</u> to download the setup file. Save the file *EBC SAK Installer.application* on your computer.

Start the Installation

Using Windows Explorer, navigate to the selected download folder and double click on the downloaded setup file.

You can also launch the installation of the setup file directly from your browser.

 Please do NOT use Microsoft Internet Explorer for downloading the file.

Better use Google Chrome or Mozilla Firefox.

 The tp App Launcher is automatically downloaded, installed and started. No further user action or administrator rights are needed.\*