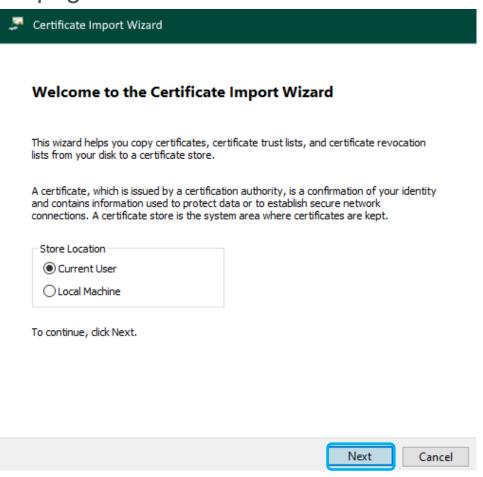

o download and install a security certificate from EisenburgerChase GmbH in order to check that the downloaded tools are provided by EisenburgerChase GmbH.
- Download the EisenburgerChase Developer Certificate

Click <u>HERE</u> to download the certificate. Save the file <u>SecurityCertificate-EisenburgerChase.cer</u> on your computer.

Start the Installation

Using Windows Explorer, navigate to the selected download folder and double click on the downloaded certificate.

You can also launch the installation of the certificate directly from your browser.

Please do NOT use Microsoft Internet Explorer for downloading the file.
 Better use Google Chrome or Mozilla Firefox.

#### Install the certificate



# Click the button Install Certificate...



# Click Next on the wizzard's start page



#### Install the certificate



- Click on Place all certificates in the following store, then click Browse...
- Select Trusted Publishers and confirm with OK
- Then click Next



### Install the certificate



Check your settings and click

Finish to import the certificate.



#### **Completing the Certificate Import Wizard**

The certificate will be imported after you click Finish.

You have specified the following settings:







# Download the setup file



Download the tp App Launcher setup file

Click <u>HERE</u> to download the setup file. Save the file *EBC SAK Installer.application* on your computer.

Start the Installation

Using Windows Explorer, navigate to the selected download folder and double click on the downloaded setup file.

You can also launch the installation of th