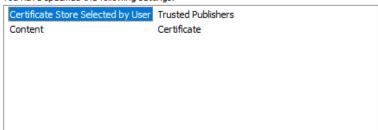

### Install the certificate

Check your settings and click

Finish to import the certificate.

#### **Completing the Certificate Import Wizard**

The certificate will be imported after you click Finish.

You have specified the following settings: